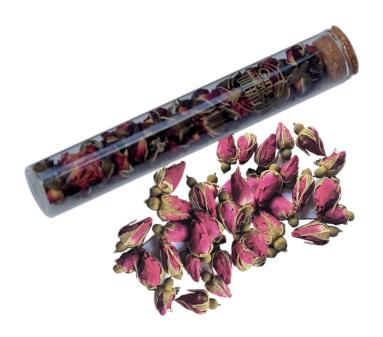

## **Rose Bud**

They bring their unmistakable fragrance to our glasses and a very showy, elegant and aromatic decorative touch. They can be used infused, although their main function is ornamental, to finish off the glass as decoration. Pairs perfectly with floral gins.