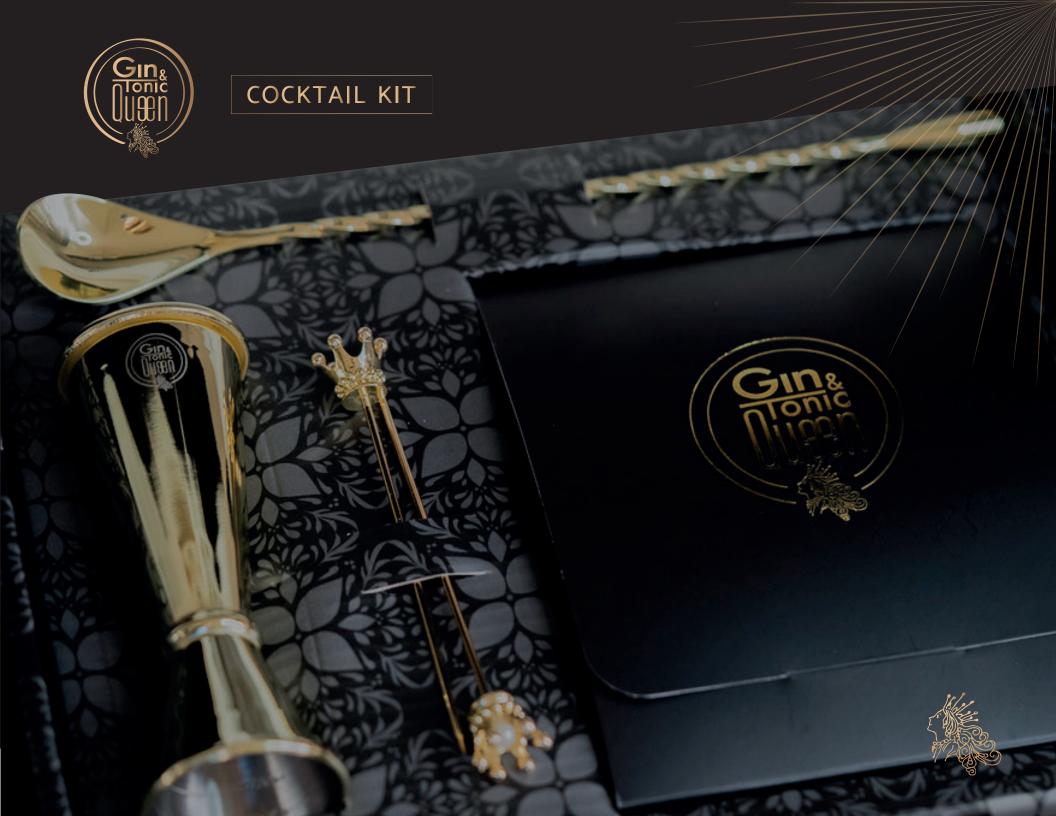

#### **Our Cocktail Kit**

# Teardrop Bar Spoon

12-inch 18/10 stainless steel bar spoon with spiral pattern. Suitable for all types of mixes. Made of high quality 18/10 (304) stainless steel. Good weight, simple and elegant design, easy to clean and use.

### **Cocktails Picks**

4.4-inch creative top, with gold crown, pearl inside. Ideal for cocktail glasses. It gives a refined and cheerful look to your Gin and Tonic. Made from 18/10 grade stainless steel to improve corrosion resistance and long life.