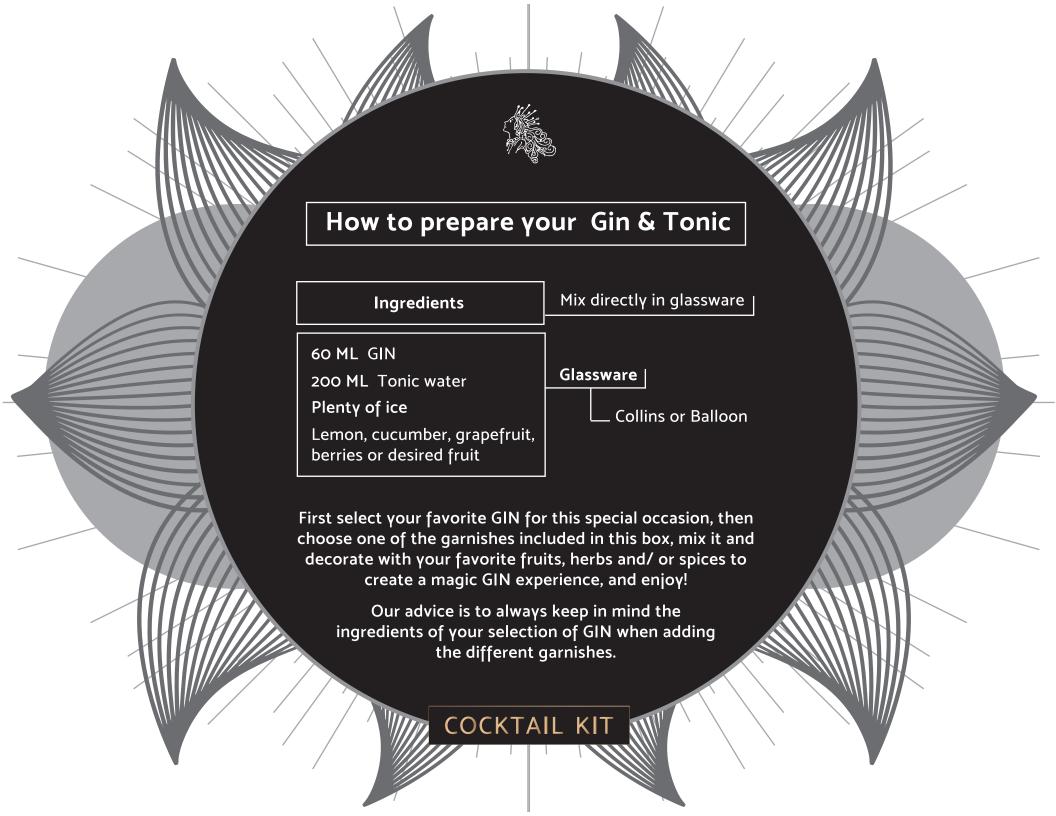

quality 18/10 (304) stainless steel. Good weight, simple and elegant design, easy to clean and use.

### **Cocktails Picks**

4.4-inch creative top, with gold crown, pearl inside. Ideal for cocktail glasses. It gives a refined and cheerful look to your Gin and Tonic. Made from 18/10 grade stainless steel to improve corrosion resistance and long life.





#### **Our Cocktail Kit**





#### **Our Cocktail Kit**



## **Rose Bud**

They bring their unmistakable fragrance to our glasses and a very showy, elegant and aromatic decorative touch. They can be used infused, although their main function is ornamental, to finish off the glass as decoration. Pairs perfectly with floral gins.

Butterfly Pea flower

Butterfly pea flower extract is a natural ingredient used primarily for

its color.







The perfect cocktail kits to be your own bartender from the comfort of your home. We have special packages for corporate gifts.





The magic is inside



COCKTAIL KIT

**W** www.ginandtonicqueen.com

sales@ginandtonicqueen.com

917-821-0974

gin.and.tonic.queen/

f Gin & Tonic Queen/