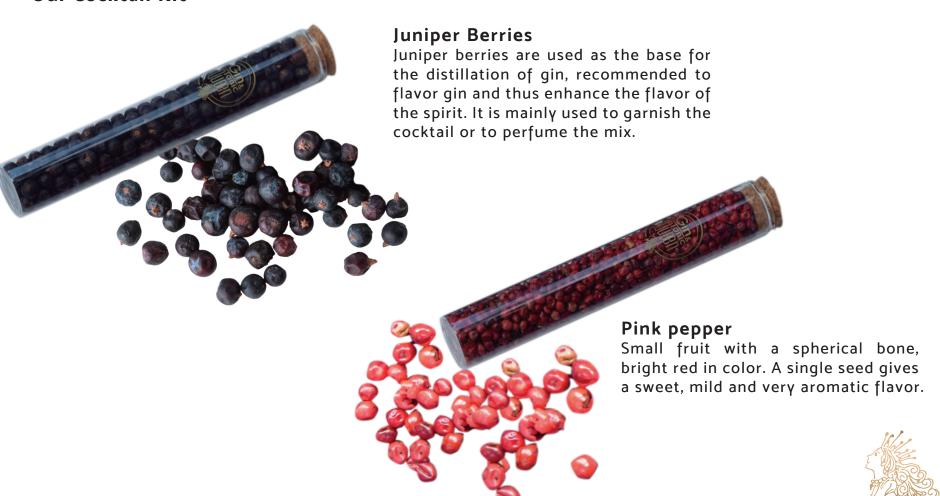

#### **Our Cocktail Kit**



# Teardrop Bar Spoon

12-inch 18/10 stainless steel bar spoon with spiral pattern. Suitable for all types of mixes. Made of high quality 18/10 (304) stainless steel. Good weight, simple and elegant design, easy to clean and use.

### **Cocktails Picks**

4.4-inch creative top, with gold crown, pearl inside. Ideal for cocktail glasses. It gives a refined and cheerful look to your Gin and Tonic. Made from 18/10 grade stainless steel to improve corrosion resistance and long life.





#### **Our Cocktail Kit**





#### **Our Cocktail Kit**



## **Rose Bud**

They bring their unmistakable fragrance to our glasses and a very showy, elegant and aromatic decorative touch. They can be used infused, although their main function is ornamental, to finish off the glass as decoration. Pairs perfectly with floral gins.

Butterfly Pea flower

Butterfly pea flower extract is a natural ingredient used primarily for

its color.







The perfect cocktail kits to be your own bartender from the comfort of your home. We have special packages for corporate gifts.





The magic is inside



COCKTAIL KIT

**W** www.ginandtonicqueen.com

sales@ginandtonicqueen.com

917-821-0974

gin.and.tonic.queen/

f Gin & Tonic Queen/