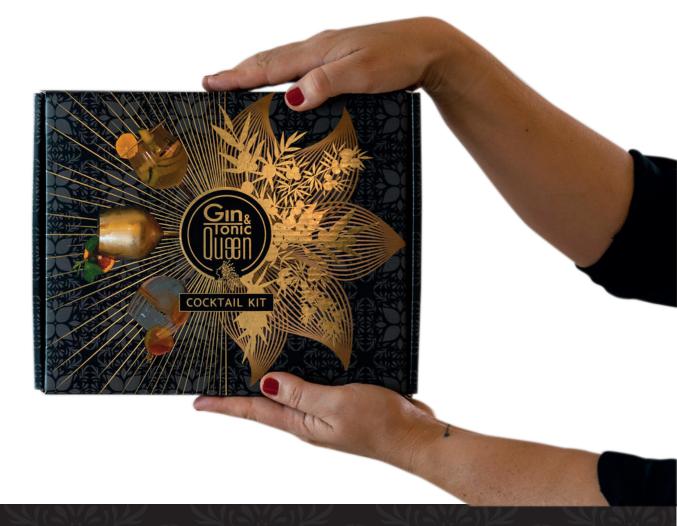

#### **Our Cocktail Kit**

Butterfly Pea flower

Butterfly pea flower extract is a natural ingredient used primarily for

its color.

The perfect cocktail kits to be your own bartender from the comfort of your home. We have special packages for corporate gifts.