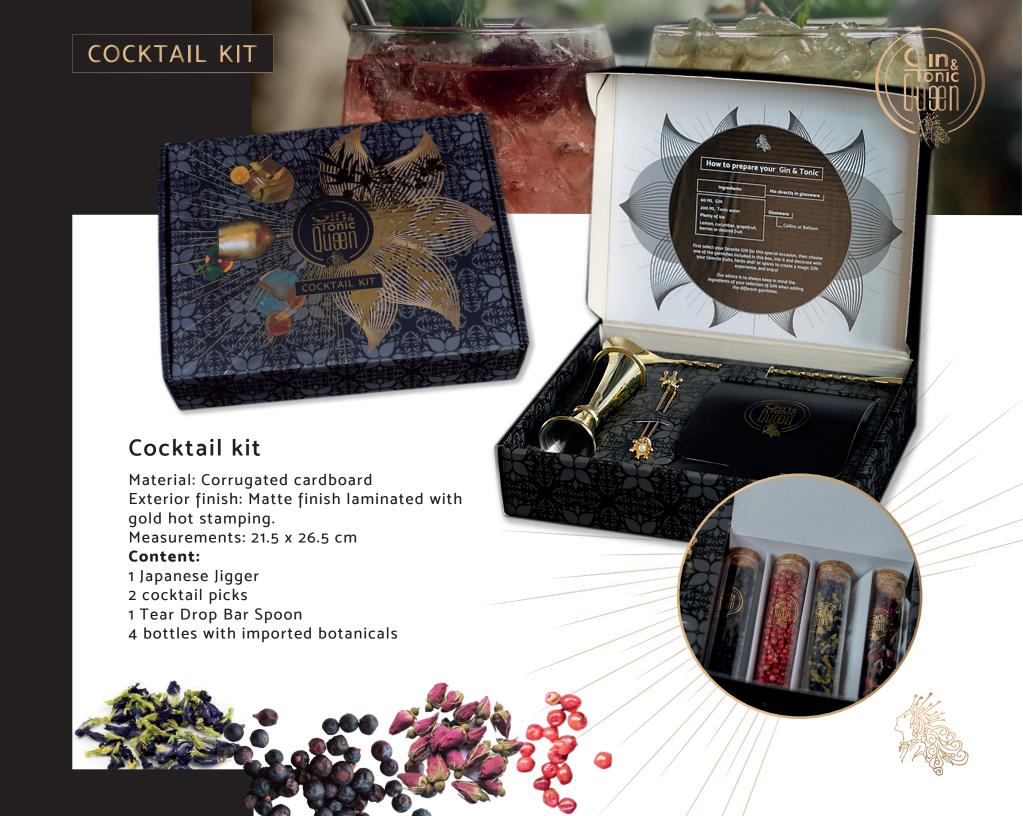

#### **Our Cocktail Kit**

# Teardrop Bar Spoon

12-inch 18/10 stainless steel bar spoon with spiral pattern. Suitable for all types of mixes. Made of high quality 18/10 (304) stainless steel. Good weight, simple and elegant design, easy to clean and use.

### **Cocktails Picks**

4.4-inch creative top, with gold crown, pearl inside. Ideal for cocktail glasses. It gives a refined and cheerful look to your Gin and Tonic. Made from 18/10 grade stainless steel to improve corrosion resistance and long life.

## **Rose Bud**

They bring their unmistakable fragrance to our glasses and a very showy, elegant and aromatic decorative touch. They can be used infused, although their main function is ornamental, to finish off the glass as decoration. Pairs perfectly with floral gins.

Butterfly Pea flower

Butterfly pea flower extract is a natural ingredient used primarily for

its color.

The perfect cocktail kits to be your own bartender from the comfort of your home. We have special packages for corporate gifts.